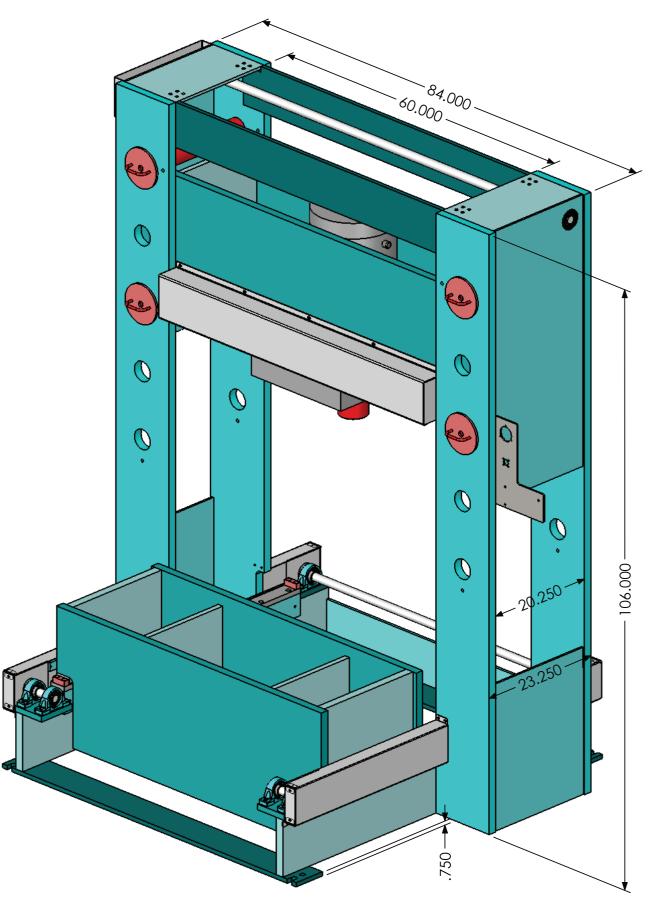

## **ROLL-IN TABLE PRESS 250 Ton**

**STANDARD FEATURES** 

- $\sqrt{Powered movable table}$  for ease of loading & positioning workpiece under cylinder.
- Powered movable workhead for off-center work allows operator to position the cylinder from left to right with the touch of a lever.
- $\sqrt{}$  Hydraulic power-lift for vertical displacement of head assembly.
- V Cylinder activation is fingertip controlled, the more the hand lever is engaged the more the ram movement is accelerated. This allows the operator to control the proper speed for the task.
- $\sqrt{\text{Pressure regulator}}$  to limit the ram pressure.