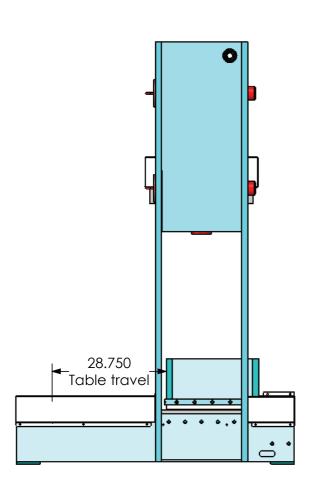

## **ROLL-IN TABLE PRESS 250 Ton**

**STANDARD FEATURES** 

- $\sqrt{Powered movable table}$  for ease of loading & positioning workpiece under cylinder.
- Powered movable workhead for off-center work allows operator to position the cylinder from left to right with the touch of a lever.
- $\sqrt{}$  Hydraulic power-lift for vertical displacement of head assembly.
- V Cylinder activation is fingertip controlled, the more the hand lever is engaged the more the ram movement is accelerated. This allows the operator to control the proper speed for the task.
- $\sqrt{\text{Pressure regulator}}$  to limit the ram pressure.