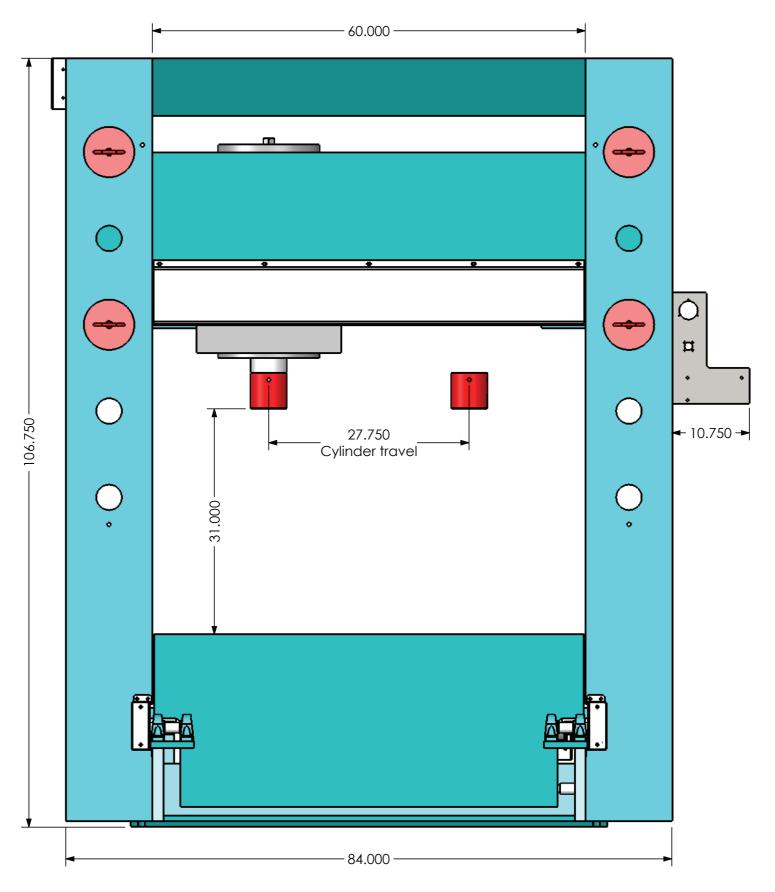

## **ROLL-IN TABLE PRESS 250 Ton**

**STANDARD FEATURES** 

- $\sqrt{Powered movable table}$  for ease of loading & positioning workpiece under cylinder.
- Powered movable workhead for off-center work allows operator to position the cylinder from left to right with the touch of a lever.
- $\sqrt{}$  Hydraulic power-lift for vertical displacement of head assembly.
- V Cylinder activation is fingertip controlled, the more the hand lever is engaged the more the ram movement is accelerated. This allows the operator to control the proper speed for the task.
- $\sqrt{\text{Pressure regulator}}$  to limit the ram pressure.