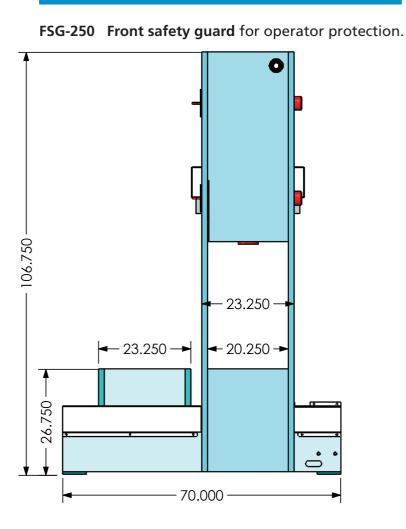

## **ROLL-IN TABLE PRESS 250 Ton**

**STANDARD FEATURES** 

- $\sqrt{Powered movable table}$  for ease of loading & positioning workpiece under cylinder.
- Powered movable workhead for off-center work allows operator to position the cylinder from left to right with the touch of a lever.
- $\sqrt{}$  Hydraulic power-lift for vertical displacement of head assembly.
- V Cylinder activation is fingertip controlled, the more the hand lever is engaged the more the ram movement is accelerated. This allows the operator to control the proper speed for the task.
- $\sqrt{\text{Pressure regulator}}$  to limit the ram pressure.